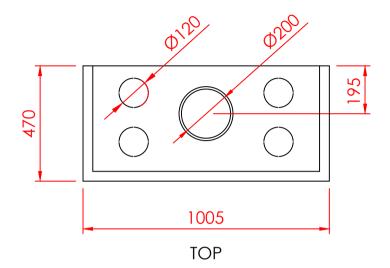

All dimensions in mm
General dimension tolerances up to 7mm
All illustrations and drawings are protected by copyright.
Exploitation or publication, even of individual details,
only with our permission.
Technical changes and errors reserved.