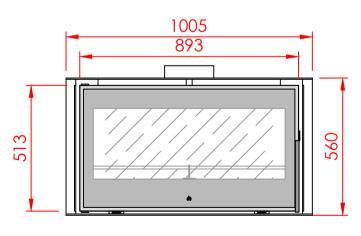

FRONT SIDE

470 385

| Series:   | IN:       | SERTS |  |
|-----------|-----------|-------|--|
| Model:    | DESIGN Pi |       |  |
| Type:     | 90/55     |       |  |
| Specials: | AERO      |       |  |
|           |           |       |  |
|           |           |       |  |
|           |           |       |  |
|           |           |       |  |
|           |           |       |  |
|           |           |       |  |
|           |           |       |  |
|           |           |       |  |
|           |           |       |  |

All dimensions in mm
General dimension tolerances up to 7mm
All illustrations and drawings are protected by copyright.
Exploitation or publication, even of individual details,
only with our permission.
Technical changes and errors reserved.